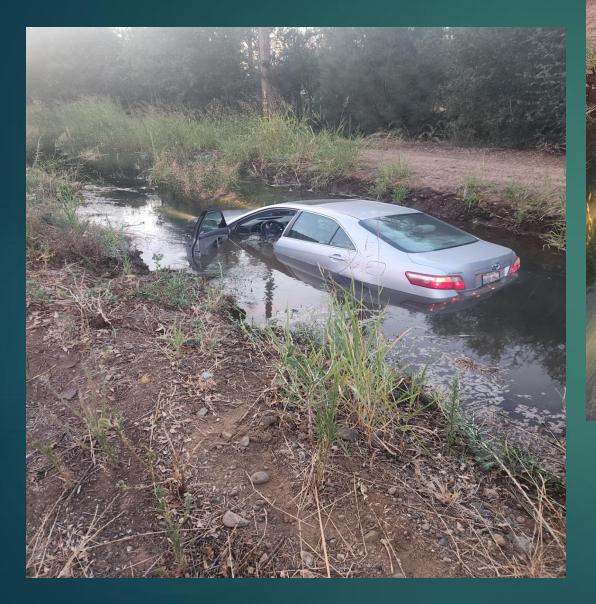

## <u>Car in Canal - CCB</u>

Thank you!!!

Thank you!!!

REDDING

POLICE SINCE 1887