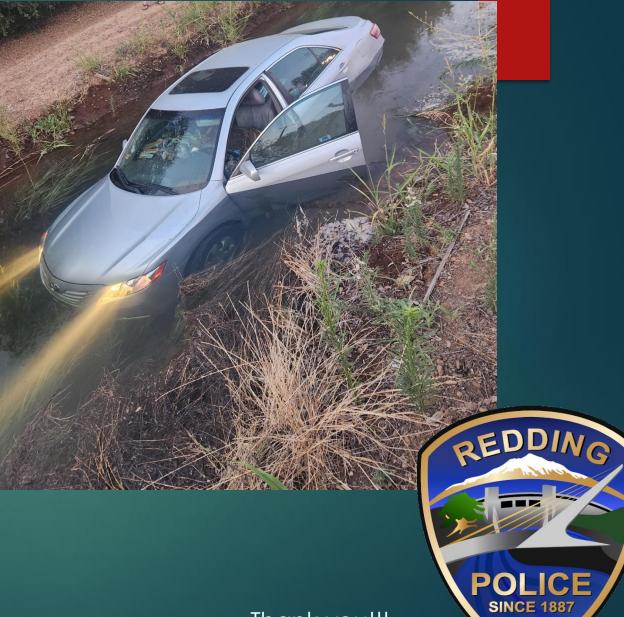

## <u>Car in Canal - CCB</u>

Thank you!!!

Thank you!!!

REDDING

POLICE SINCE 1887