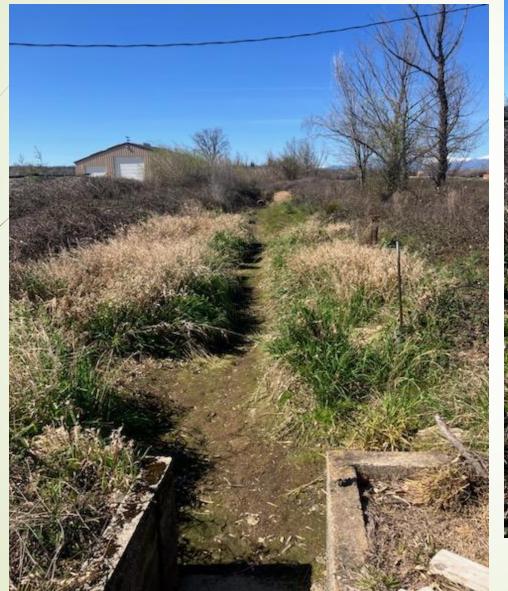

.....
- Precise location
- Photo of turn out
- Customer name
- Acres irrigated
- Condition of turn out
- Type and size of turn out





#### High St.

**Delivery** repair







### Ludwig Gulch

(Before)































































### Ludwig Gulch

(After)







## Della Ln.

Work in progress





CAL-FIRE/ACID

ISHI Camp assist @ Della Ln



#### Lateral 29- Work In Progress

- Water loss mitigation
- Dig out structure
- Find water loss















Cleared out structure. Found water loss. (repair in progress)

#### Lateral 29- Kimberly Rd





CCB Smith Rd





Before

Almost done

# Clogged Drain Hill St.





### <u>Lateral 37-</u>

**Balls Ferry** 



**Before** 





Lateral 37-

**Balls Ferry** 





**Before** After

#### Lateral 33

Before





After

#### **Control of Works**

(in progress)

-Lock all Turn Outs off main canal top to bottom



DIRT!!!!!
Coming to
A canal
bank near
you.

Thank You!



**Alternative Diversion Site - Conceptual** 



Let gravity do the work