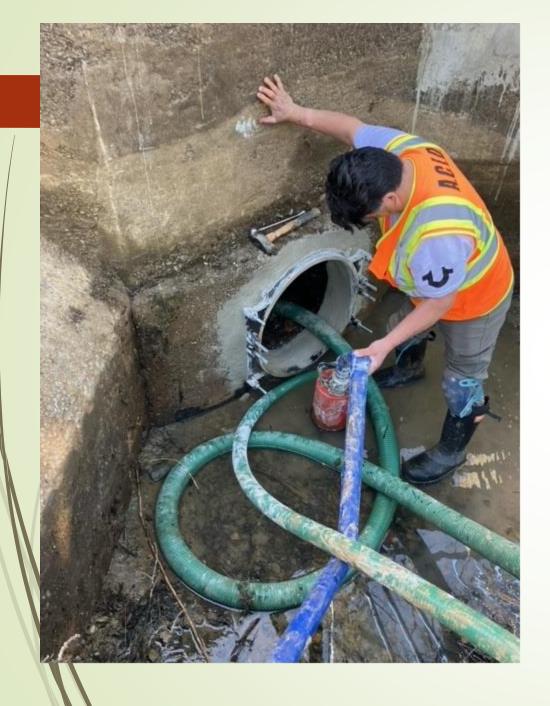

#### Lateral 29- Work In Progress

- Water loss mitigation
- Dig out structure
- Find water loss

Cleared out structure. Found water loss. (repair in progress)