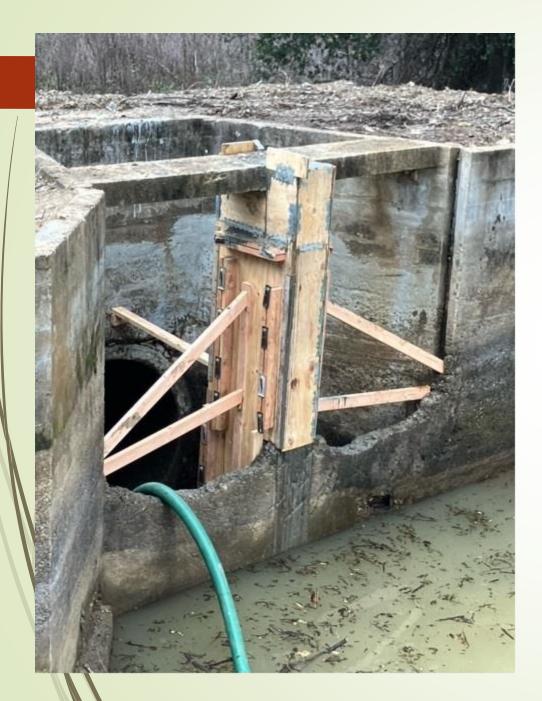

#### Lateral 29- Work In Progress

- Water loss mitigation
- Dig out structure
- Find water loss

Cleared out structure. Found water loss. (repair in progress)