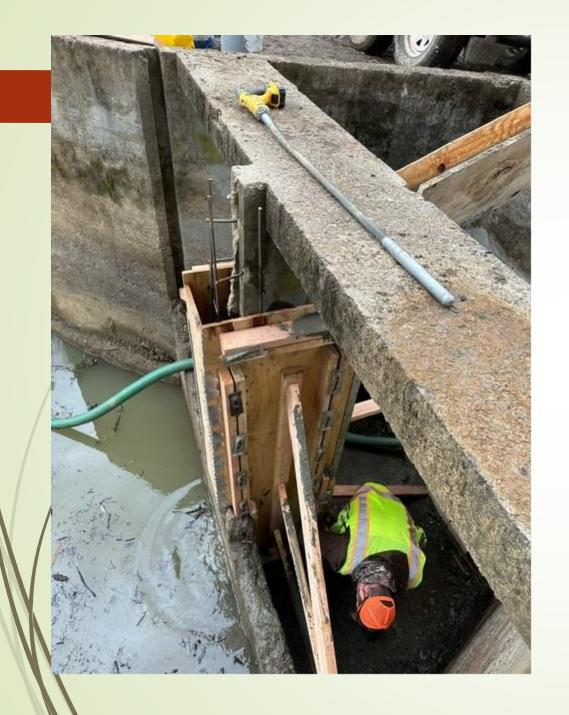

#### Lateral 29- Work In Progress

- Water loss mitigation
- Dig out structure
- Find water loss

Cleared out structure. Found water loss. (repair in progress)