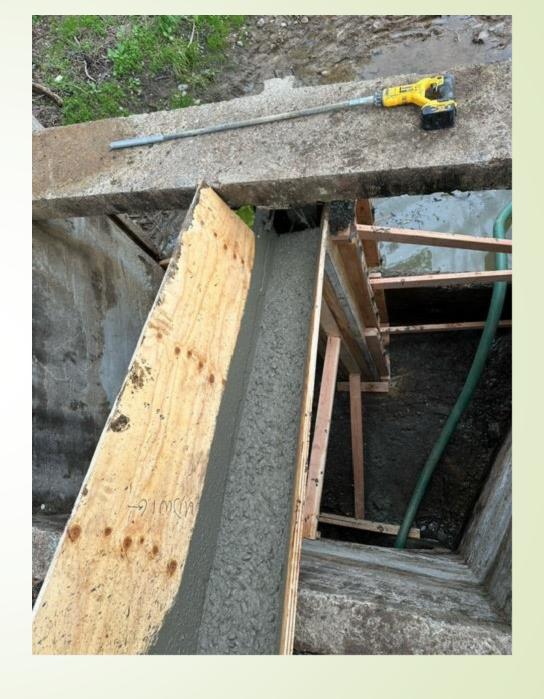

#### Lateral 29- Work In Progress

- Water loss mitigation
- Dig out structure
- Find water loss

Cleared out structure. Found water loss. (repair in progress)