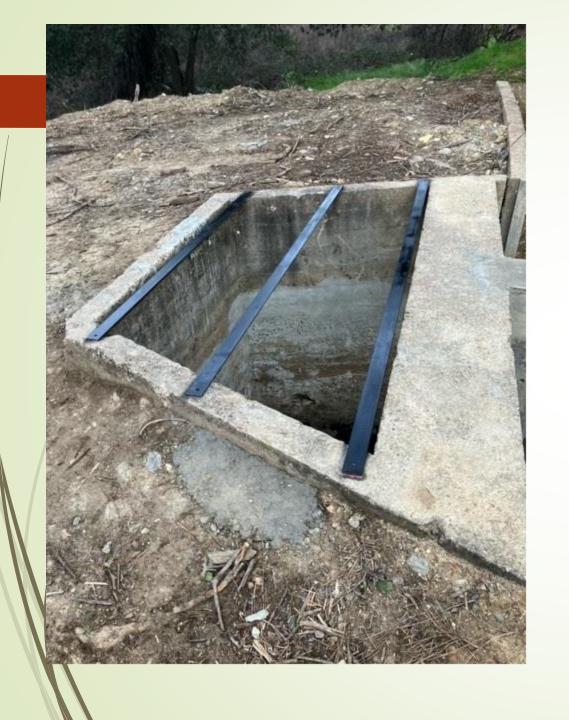

#### Lateral 29- Work In Progress

- Water loss mitigation
- Dig out structure
- Find water loss

Cleared out structure. Found water loss. (repair in progress)