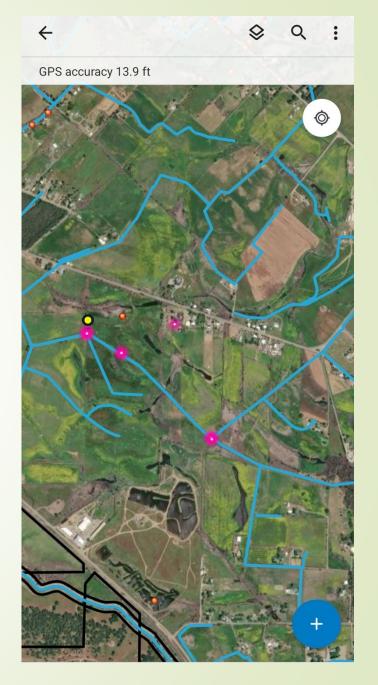

#### **Delivery Point Information**

- Ability to collect GPS coordinates in the field that contain.....
- Precise location
- Photo of turn out
- Customer name
- Acres irrigated
- Condition of turn out
- Type and size of turn out