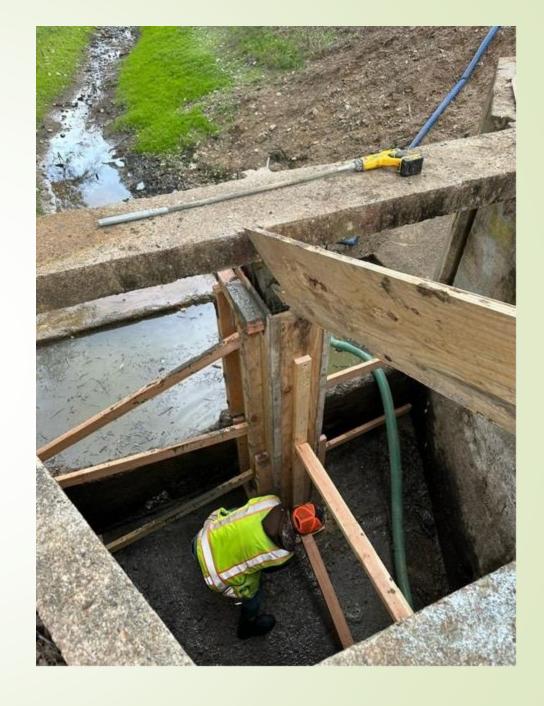

#### Lateral 29- Work In Progress

- Water loss mitigation
- Dig out structure
- Find water loss

Cleared out structure. Found water loss. (repair in progress)