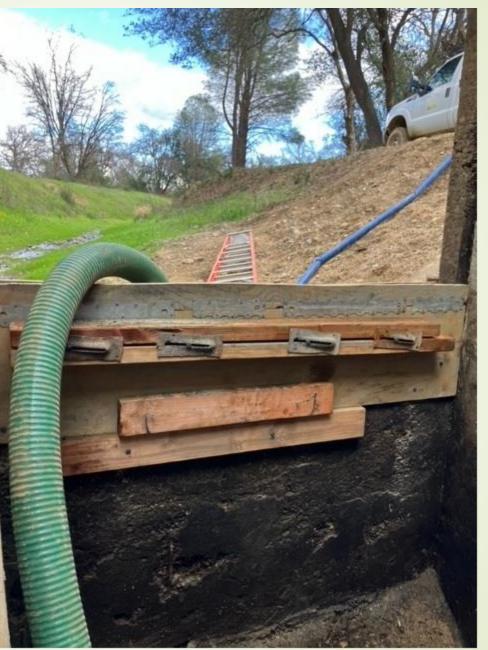

#### Lateral 29- Work In Progress

- Water loss mitigation
- Dig out structure
- Find water loss

Cleared out structure. Found water loss. (repair in progress)