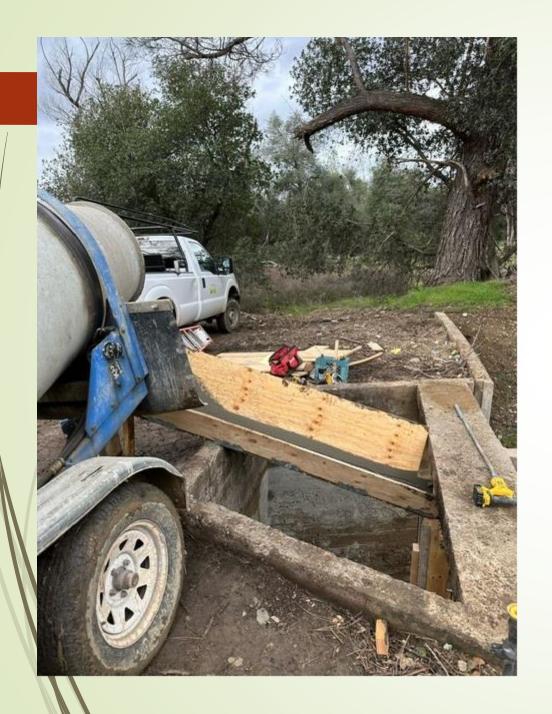

#### Lateral 29- Work In Progress

- Water loss mitigation
- Dig out structure
- Find water loss

Cleared out structure. Found water loss. (repair in progress)