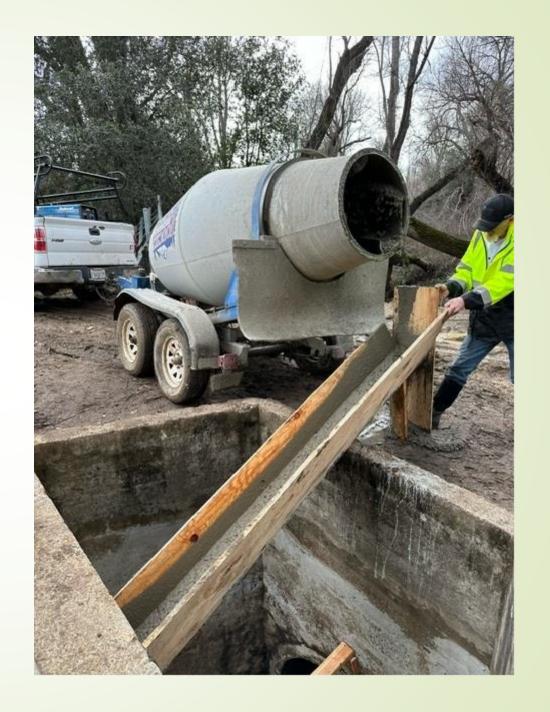

#### Lateral 29- Work In Progress

- Water loss mitigation
- Dig out structure
- Find water loss

Cleared out structure. Found water loss. (repair in progress)