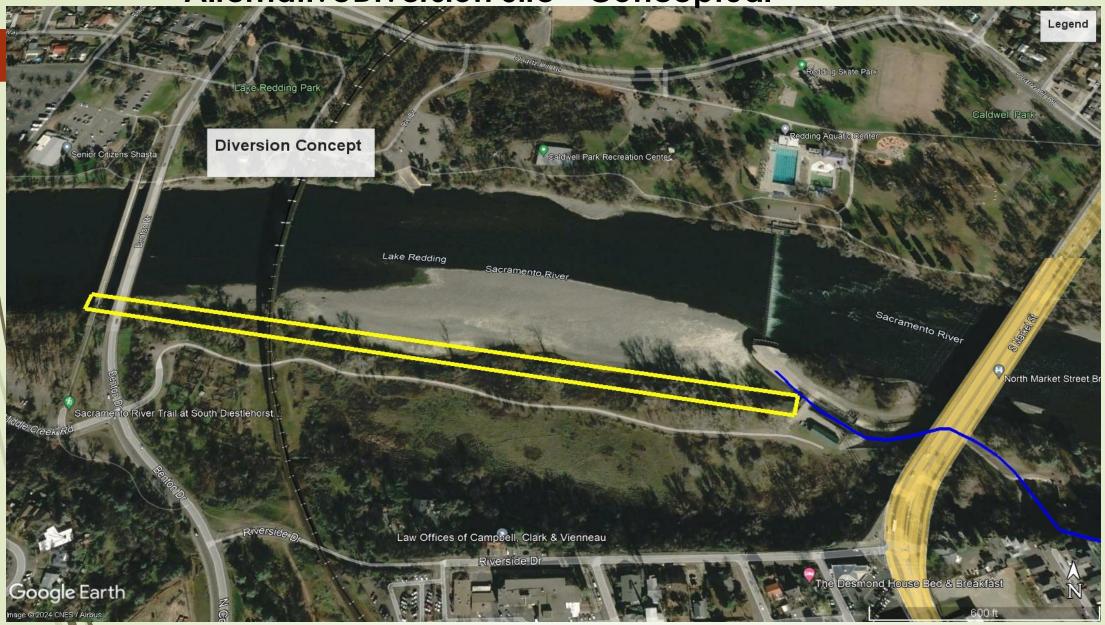

#### **Control of Works**

(in progress)

-Lock all Turn Outs off main canal top to bottom

DIRT!!!!!
Coming to
A canal
bank near
you.

Thank You!

**Alternative Diversion Site - Conceptual** 

Let gravity do the work