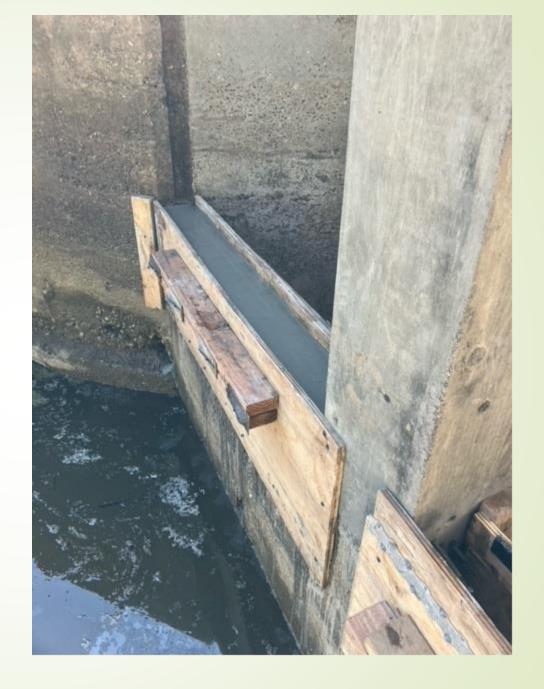

#### Lateral 29- Work In Progress

- Water loss mitigation
- Dig out structure
- Find water loss

Cleared out structure. Found water loss. (repair in progress)