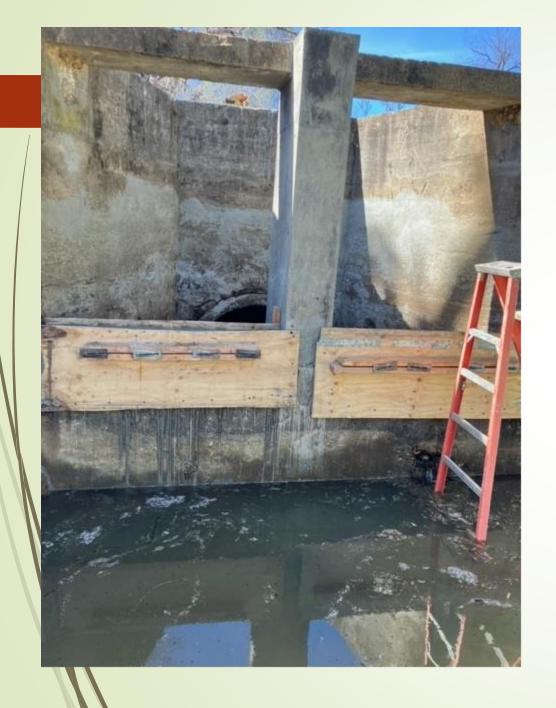

#### Lateral 29- Work In Progress

- Water loss mitigation
- Dig out structure
- Find water loss

Cleared out structure. Found water loss. (repair in progress)